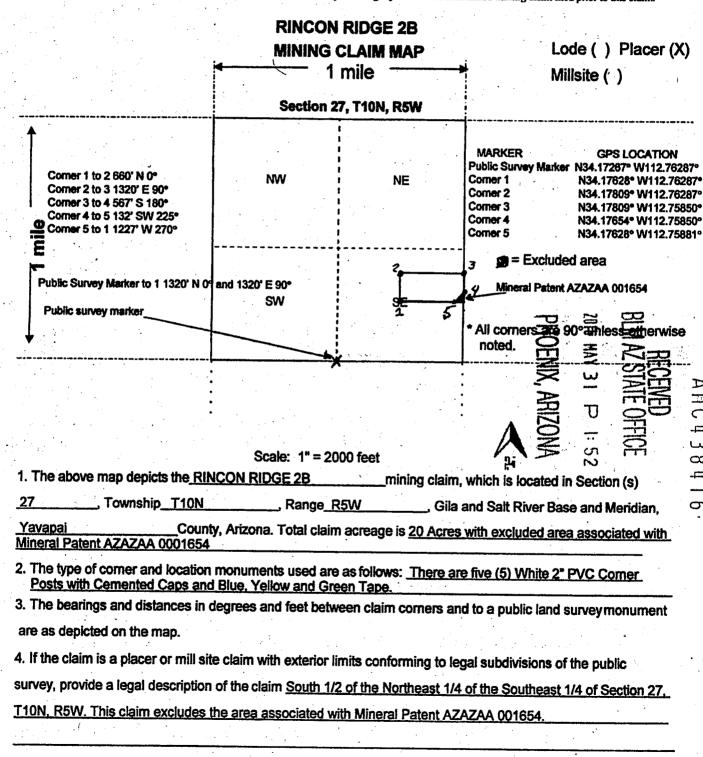

| BLM Serial No. | Name of Claim  | Tp<br>Exai | Rg<br>nple: 13N | Sec<br>N 5E 14 I | Mer<br>MDM | County Recordation<br>Book and Page No. | Co. Recording  Date |
|----------------|----------------|------------|-----------------|------------------|------------|-----------------------------------------|---------------------|
| 389105         | RINCONRIDGE 2  | 100        | 5W              | 27               | MOM        | -                                       |                     |
| 438416         | RINCONRIDGE 2B | (0N        | 5W              | 27               | MOM        |                                         |                     |
|                |                |            |                 |                  |            | 2019<br>PH                              |                     |
|                |                |            |                 | ×                |            | m _ A                                   | 20                  |
|                | 3              |            |                 |                  |            | ~                                       | CE                  |
|                |                |            |                 |                  |            | ARIZON,                                 | VE                  |
|                |                |            |                 |                  |            | NO NO                                   |                     |
| 2              | 4              |            |                 |                  |            | 20 CE                                   |                     |
|                |                |            |                 |                  |            |                                         |                     |
|                |                |            |                 |                  |            |                                         |                     |